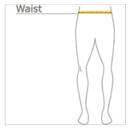

## **HOW TO MEASURE**

WAIST

Measure around the smallest part of the natural waist.

## SIZE CHART

|       | XS    | S     | М     | L     | XL    | 2XL   | 3XL   | 4XL   |
|-------|-------|-------|-------|-------|-------|-------|-------|-------|
| Waist | 26-28 | 29-31 | 32-34 | 35-37 | 38-40 | 41-43 | 44-47 | 48-51 |