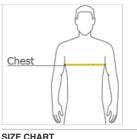

#### HOW TO MEASURE

## Measure under the arm and around the fullest part of the chest with arms down, keeping tape horizontal.

|  |       | S     | М     | L     | XL    | 2XL   | 3XL   | 4XL   |  |  |  |
|--|-------|-------|-------|-------|-------|-------|-------|-------|--|--|--|
|  | Chest | 34-36 | 38-40 | 42-44 | 46-48 | 50-52 | 54-56 | 58-60 |  |  |  |