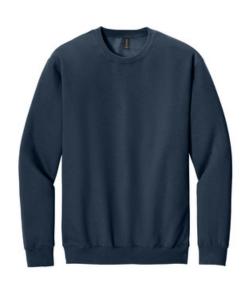

### Gildan<sup>®</sup> Softstyle<sup>®</sup> Crewneck Sweatshirt SF000

- 8.4-ounce, 80/20 ring spun cotton/poly
- 75/25 ring spun cotton/poly (Sport Grey)
- 50/50 ring spun cotton/poly (Dark Heather)
- Two-end ring spun cotton face fabric
- 1x1 rib knit with spandex cuffs and bottom band
- Dropped shoulder
- Double-needle topstitching throughout
- Tubular body
- Classic fit
- Recycled, high-performing black tear-away label