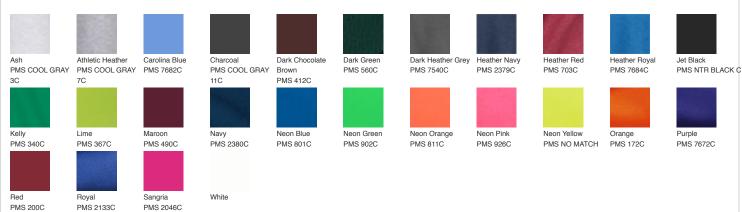

otton/poly fleece
- Air jet yarn for softness
- Self-fabric hood lining
- Dyed-to-match drawcords
- YKK metal zipper
- Front pockets

Due to the nature of 50/50 cotton/polyester neon fabrics, special care must be taken throughout the printing process.

## CARE INSTRUCTIONS

Machine wash cold, inside out with like colors. Only nonchlorine bleach, when needed. Tumble dry low. Do not iron.



front



#### **HOW TO MEASURE**



#### CHEST WIDTH

Measure under the arm and around the fullest part of the chest with arms down, keeping tape horizontal.

#### SIZE CHART

|       | 4XL   | s     | М     | L     | XL    | 2XL   | 3XL   |  |
|-------|-------|-------|-------|-------|-------|-------|-------|--|
| Chest | 54-57 | 35-37 | 38-40 | 41-43 | 44-46 | 47-49 | 50-53 |  |

### COLOR INFORMATION