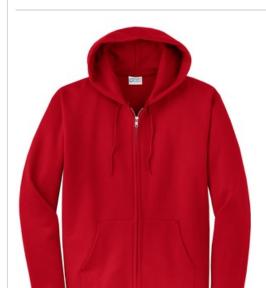

# Core Fleece Full-Zip Hooded Sweatshirt. PC78ZH

A versatile full-zip hooded sweatshirt in our core weight.

- 7.8-ounce, 50/50 cotton/poly fleece
- Air jet yarn for softness
- Self-fabric hood lining
- Dyed-to-match drawcords
- YKK metal zipper
- Front pockets