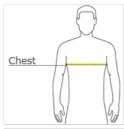

#### **HOW TO MEASURE**

#### CHEST WIDTH

Measure under the arm and around the fullest part of the chest with arms down, keeping tape horizontal.

#### SIZE CHART

|       | 4XL   | s     | М     | L     | XL    | 2XL   | 3XL   |  |
|-------|-------|-------|-------|-------|-------|-------|-------|--|
| Chest | 54-57 | 35-37 | 38-40 | 41-43 | 44-46 | 47-49 | 50-53 |  |