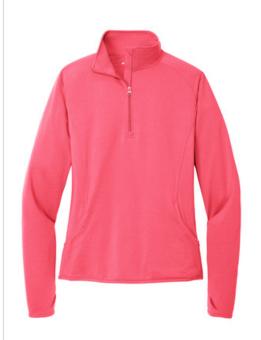

# Sport-Tek<sup>®</sup> Ladies Sport-Wick<sup>®</sup> Stretch 1/4-Zip Pullover. LST850

An extremely flexible layer with a soft-brushed backing and moisture control for year-round comfort.

- 6.8-ounce,90/10 poly/spandex
- Tag-free label
- Smooth-faced .
- Chin guard for additional comfort ÷.
- Cadet collar .
- Taped neck .
- . Raglan sleeves
- Thumbholes to keep hands warm
- Front pouch pocket ÷.
- Open cuffs and hem .