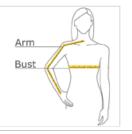

### HOW TO MEASURE

## BUST

Measure under the arm and around the fullest part of the bust with arms down, keeping tape horizontal.

#### ARM

Place hand on hip. Start at the center of the back of the neck and measure across the shoulder, to the elbow, and then down to the wrist.