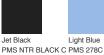

### COLOR INFORMATION

|  | 2 |  |
|--|---|--|
|  | 8 |  |

Charcoal PMS 11C

Purple PMS 7672C

White