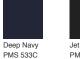

### COLOR INFORMATION

|  | 2 |  |
|--|---|--|
|  | 8 |  |

Charcoal PMS 11C

Purple PMS 7672C

White