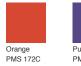

### COLOR INFORMATION

|  | 2 |  |
|--|---|--|
|  | 8 |  |

Charcoal PMS 11C

Purple PMS 7672C

White