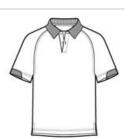

#### **CARE INSTRUCTIONS**

Machine Wash Cold, Wash With Like Colors, Do Not Bleach, Tumble Dry Low, Cool Iron If Necessary.

front

back