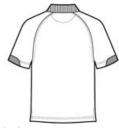

#### **CARE INSTRUCTIONS**

Machine Wash Cold, Wash With Like Colors, Do Not Bleach, Tumble Dry Low, Cool Iron If Necessary.

front

back