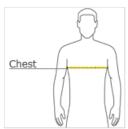

#### **HOW TO MEASURE**

## CHEST WIDTH

Measure under the arm and around the fullest part of the chest with arms down, keeping tape horizontal.

# SIZE CHART

|       | XS    | S     | М     | L     | XL    | 2XL   | 3XL   | 4XL   | 5XL   | 6XL   |  |
|-------|-------|-------|-------|-------|-------|-------|-------|-------|-------|-------|--|
| Chest | 32-34 | 35-37 | 38-40 | 41-43 | 44-46 | 47-49 | 50-53 | 54-57 | 58-60 | 61-63 |  |