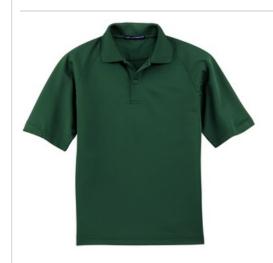

# Port Authority<sup>®</sup> Dry Zone<sup>®</sup> Ottoman Polo. K525

Colorfast and snag-resistant, these durable shirts feature Dry Zone moisture-wicking technology to perform at any corporate event.

- 5.3-ounce, 100% polyester
- Snag-resistant
- Flat knit collar
- 2-button placket
- Dyed-to-match buttons
- Raglan sleeves
- Open hem sleeves with rib knit inset
- Side vents