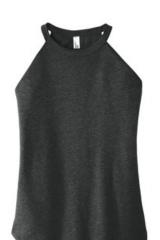

# District <sup>®</sup> Women's Perfect Tri <sup>®</sup> Rocker Tank.

Turn up the volume in this tank with its perfect mix of softness and attitude.

- 4.5-ounce, 50/25/25 poly/combed ring spun cotton/rayon,
   32 singles
- 2X1 rib knit at neck
- Tear-away label
- Curved hem